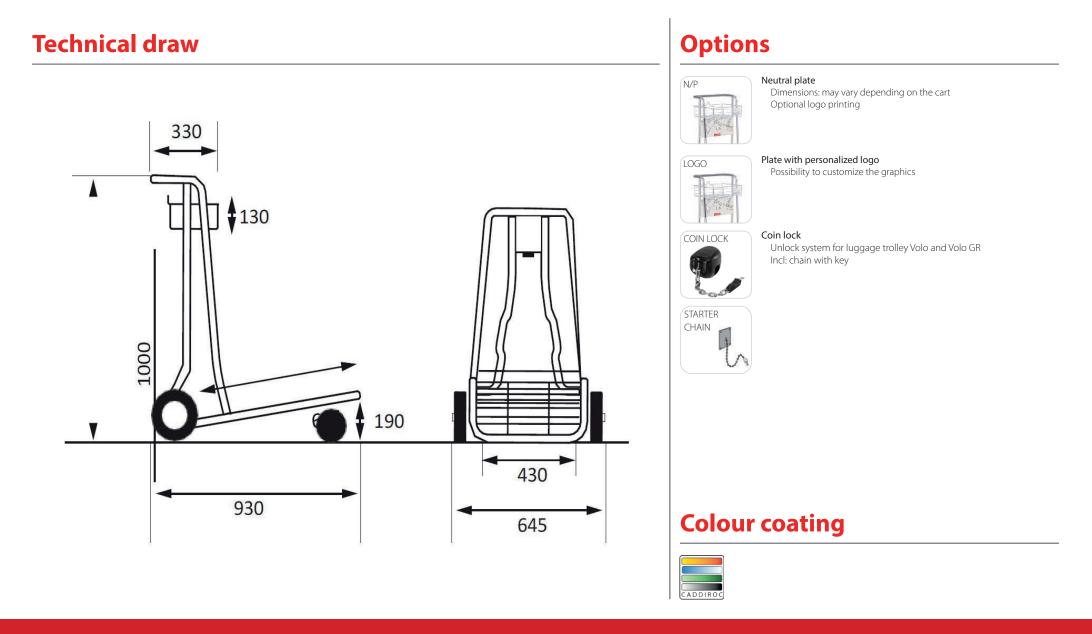

## **Technical features**

Code:

- Nestable (also with EQUINOX 29)
- Lower inclined platform with upper basket for hand luggage with hook for bags
- Sheathed handle (with plastic grip)

## **Technical data**

|               | KG         | 5                                                  | X                    |                         | ļ     | KG     |           |
|---------------|------------|----------------------------------------------------|----------------------|-------------------------|-------|--------|-----------|
| EQUINOX<br>22 | max 250 kg | 1 swivel front Ø125 mm<br>and 2 fixed rear Ø200 mm | Zinc-plated<br>steel | 930 x 645 x<br>h1000 mm | 3 - 4 | 5,5 kg | CADEQUI22 |