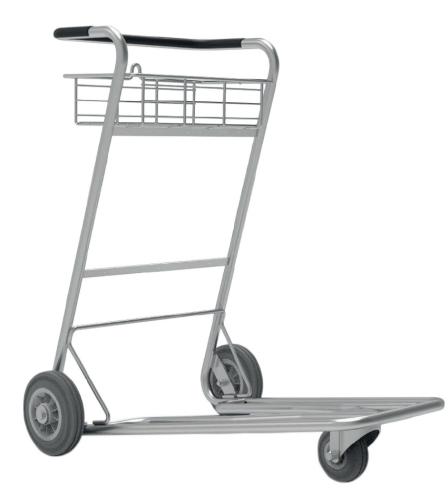

Product name: EQUINOX 22

CADEQUI22

Page: 1/2

## **Technical features**

Code:

- Nestable (also with EQUINOX 29)
- Lower inclined platform with upper basket for hand luggage with hook for bags
- Sheathed handle (with plastic grip)

## **Technical data**

|               | KG         | 5                                                  | X                    |                         | ļ     | KG     |           |
|---------------|------------|----------------------------------------------------|----------------------|-------------------------|-------|--------|-----------|
| EQUINOX<br>22 | max 250 kg | 1 swivel front Ø125 mm<br>and 2 fixed rear Ø200 mm | Zinc-plated<br>steel | 930 x 645 x<br>h1000 mm | 3 - 4 | 5,5 kg | CADEQUI22 |