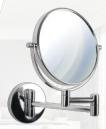

## DECOTEL WALL MOUNTED BATHROOM MIRROR

The Decotel wall-mounted 6-inch double-sided mirror—a bathroom essential. With a chromed finish and dual pivoting arms, it offers versatility and convenience. One side provides standard reflection, while the other offers 5x magnification. Elevate your grooming routine effortlessly!

## Double Sided

- Double Pivot Arms 1 x Magnification
- 5 x Magnification