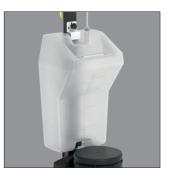

Available for use across the Numatic Scrubber Dryer range

Brushes and Pads Available

NuLoc2 Drive Board

PadLoc Drive Board

Optional 10kg Additional Weight

Optional Solution Tank

Fully Adjustable Handle

Optional Hi-Dust Filter