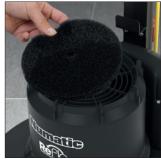

Available for use across the Numatic Scrubber Dryer range

Brushes and Pads Available

NuLoc2 Drive Board

PadLoc Drive Board

Optional 10kg Additional Weight

Optional Solution Tank

Fully Adjustable Handle

Optional Hi-Dust Filter