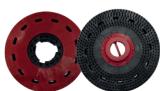

Available for use across the Numatic Scrubber Dryer range

Brushes and Pads Available

NuLoc2 Drive Board

PadLoc Drive Board

Optional 10kg Additional Weight

Optional Solution Tank

Fully Adjustable Handle

Optional Hi-Dust Filter