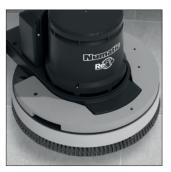

# HFM1515-R

NEW

Hurricane Rotary Floor Machine

Numate

Professional cleaning performance with 150rpm, perfectly designed for scrubbing, deep-cleaning and general floor maintenance. Transmission of power to the floor is seamless via the long-life, low load, oil filled planetary gearbox, resulting in superb handling characteristics and excellent cleaning results.

#### **Built to Last**

Powerful, heavy-duty Hi-Cool 1500W long-life motor.

#### **Performance You Can Trust**

Automatic Torque Control (ATC) balances power input.