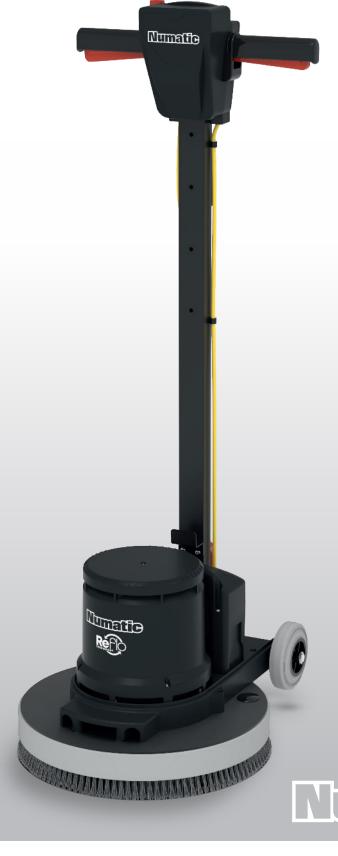

# HFM1515-R

NEW

Hurricane Rotary Floor Machine

Numate

Professional cleaning performance with 150rpm, perfectly designed for scrubbing, deep-cleaning and general floor maintenance. Transmission of power to the floor is seamless via the long-life, low load, oil filled planetary gearbox, resulting in superb handling characteristics and excellent cleaning results.

Fitted as standard with our generous oversize Hurricane 1500W drive motor.

A comprehensive range of accessories is available to cover wet applications, carpet shampooing, vacuum polishing and floor sanding.

#### **Built to Last**

Powerful, heavy-duty Hi-Cool 1500W long-life motor.

#### **Performance You Can Trust**

Automatic Torque Control (ATC) balances power input.

#### **User Comfort**

Find the perfect working position with fully adjustable handle.

Available for use across the Numatic Scrubber Dryer range

Brushes and Pads Available

NuLoc2 Drive Board

PadLoc Drive Board

Optional 10kg Additional Weight

Optional Solution Tank

Fully Adjustable Handle

Optional Hi-Dust Filter

# **Specifications**

| Motor 1500W               | Power <b>230V AC 50 / 60Hz</b> |
|---------------------------|--------------------------------|
| Brush Speed 150rpm        | Pad / Brush Width 400 / 450mm  |
| Net Weight 32Kg           | Cleaning Range <b>32m</b>      |
| Dimensions 460x560x1250mm |                                |