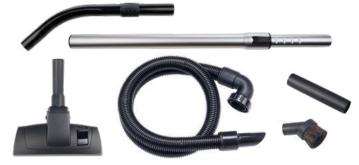

#### Kit AAT30E

#### Specifications

| <b>5L</b><br>Capacity            | 350W<br>Motor |                           | <b>8.2KG</b><br>Weight |
|----------------------------------|---------------|---------------------------|------------------------|
| Power Lithium Battery <b>36V</b> |               | Runtime Hi 50 / Lo 80mins |                        |
| Suction H <sub>2</sub> 0 1896mm  |               | Charge 1hr 80% / 2hr 100% |                        |
| Dimensions (WxLxH) 330x330x470mm |               | Kit <b>AAT30E</b>         |                        |