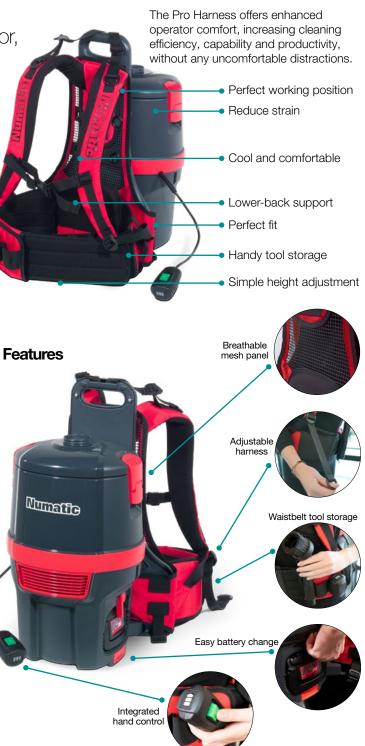

#### **Ultimate User Comfort**

Ergonomically designed, adjustable harness increases comfort, supports correct posture and reduces fatigue.

#### **Total Control**

Integrated hand control and handy tool storage for quick access on the move.